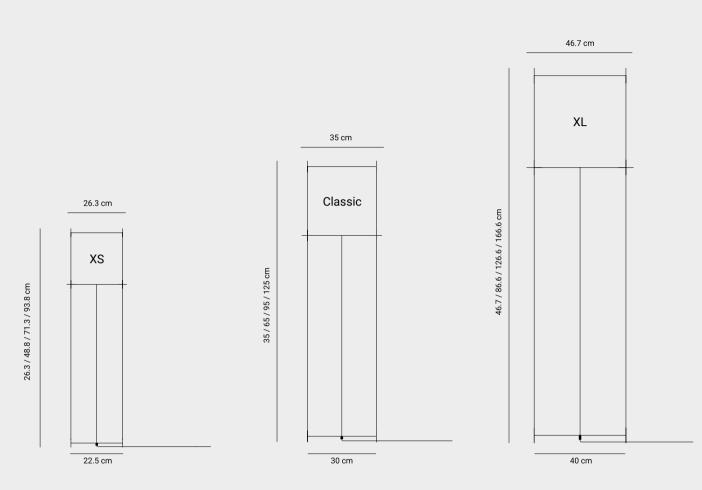

## Lotek

Benno Premsela, 1982

Concept: a Lotek box includes frames for 4 different heights

| LIGHT SOURCE   | E27 max. 75 W (Lotek XS max. 40W)<br>Light bulb not included |                                                                                                              |                                                                          |
|----------------|--------------------------------------------------------------|--------------------------------------------------------------------------------------------------------------|--------------------------------------------------------------------------|
| PRODUCT USE    | Indoor IP20                                                  |                                                                                                              |                                                                          |
| MATERIALS      | Frame in steel<br>Cloth non woven polyester                  |                                                                                                              |                                                                          |
| REFERENCE CODE | Classic<br>Classic<br>XL<br>XS                               | black frame (4-unit box)<br>steel frame (4-unit box)<br>steel frame (2-unit box)<br>steel frame (4-unit box) | 20LOTEK12001002<br>20LOTEK12002001<br>20LOTXL09001001<br>20LOTXS09001001 |